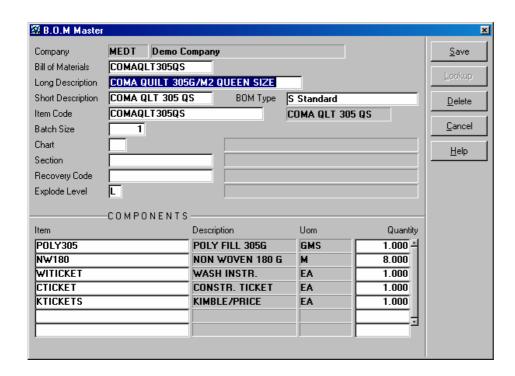

#### **FEATURES**

- **Bill of materials**, which contain components, sub-assemblies, labour, instructions, overheads and by-products
- The ability to have optionally customised Bill of Materials, which will allow you to optionally add certain components when raising the work order
- Bill of Material where used function to trace where components are used
- The ability to **track costs** (standard v actual)
- The ability to link a factory order to a sales order and to view the factory orders as incoming stock
- Project costing module provides better traceability
- Factory orders can be optionally generated out of replenishment
- Inventory count is available for stock count of WIP when required
- Multi-stage production and sub-assembly processing
- Materials Requirement Planning and forecasting
- Ability to handle **direct G/L costs** for factory overheads and levies