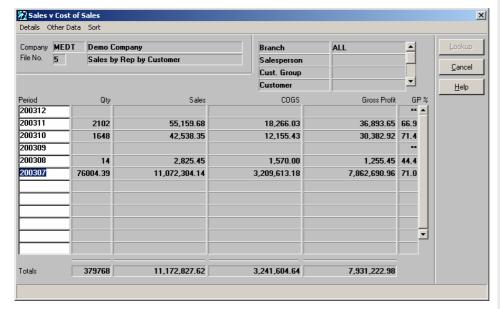

Sales analysis allows the user to select from a wide range of options to create analysis of data for reporting and enquiries.

#### **FEATURES**

- Ability to compare current figures against past results
- Ability to review future sales, via sales analysis
- Ability to track Lost Sales and quotes not converted to orders
- Ability to split commissions on sales by percentage
- Sales Lead processing that interfaces though to invoice
- Set up calendars for many reporting periods
- Enquiry level can be set at the customer group, customer/parent or child
- Compare sales figures against budgeted sales figures
- Sales Analysis enquiry has the ability to drill down to the originating invoice/credit note
- Up to 99 user defined sales analysis files